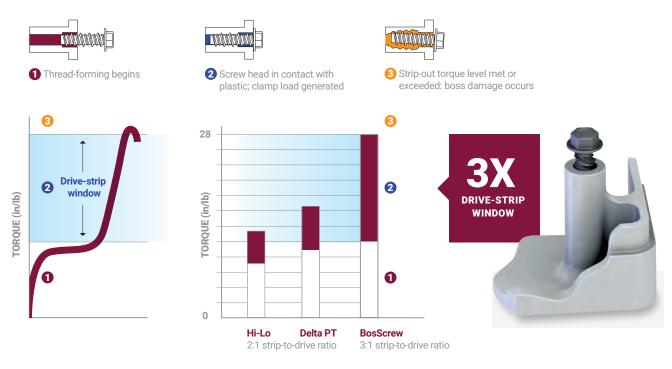

#### MAXIMIZED DRIVE-STRIP WINDOW

BosScrew is the maximum performance fastener for most plastic applications. The unique thread geometry prevents slipping for the largest drive-strip in the industry.

#### Security Pressure wells in the thread lock screw into place

#### **Engineered** Pressure flanks absorb torque during installation and seating