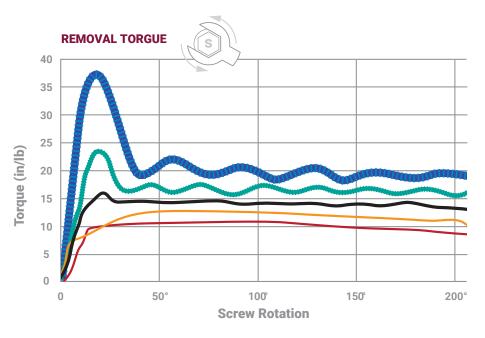

### The only screw engineered to not loosen in plastic applications

- Best-in-class removal torque
- Dramatically advances fastening performance
- Increases manufacturing efficiency
- Reduces overall installed cost

#### MAXIMIZED DRIVE-STRIP WINDOW

BosScrew is the maximum performance fastener for most plastic applications. The unique thread geometry prevents slipping for the largest drive-strip in the industry.